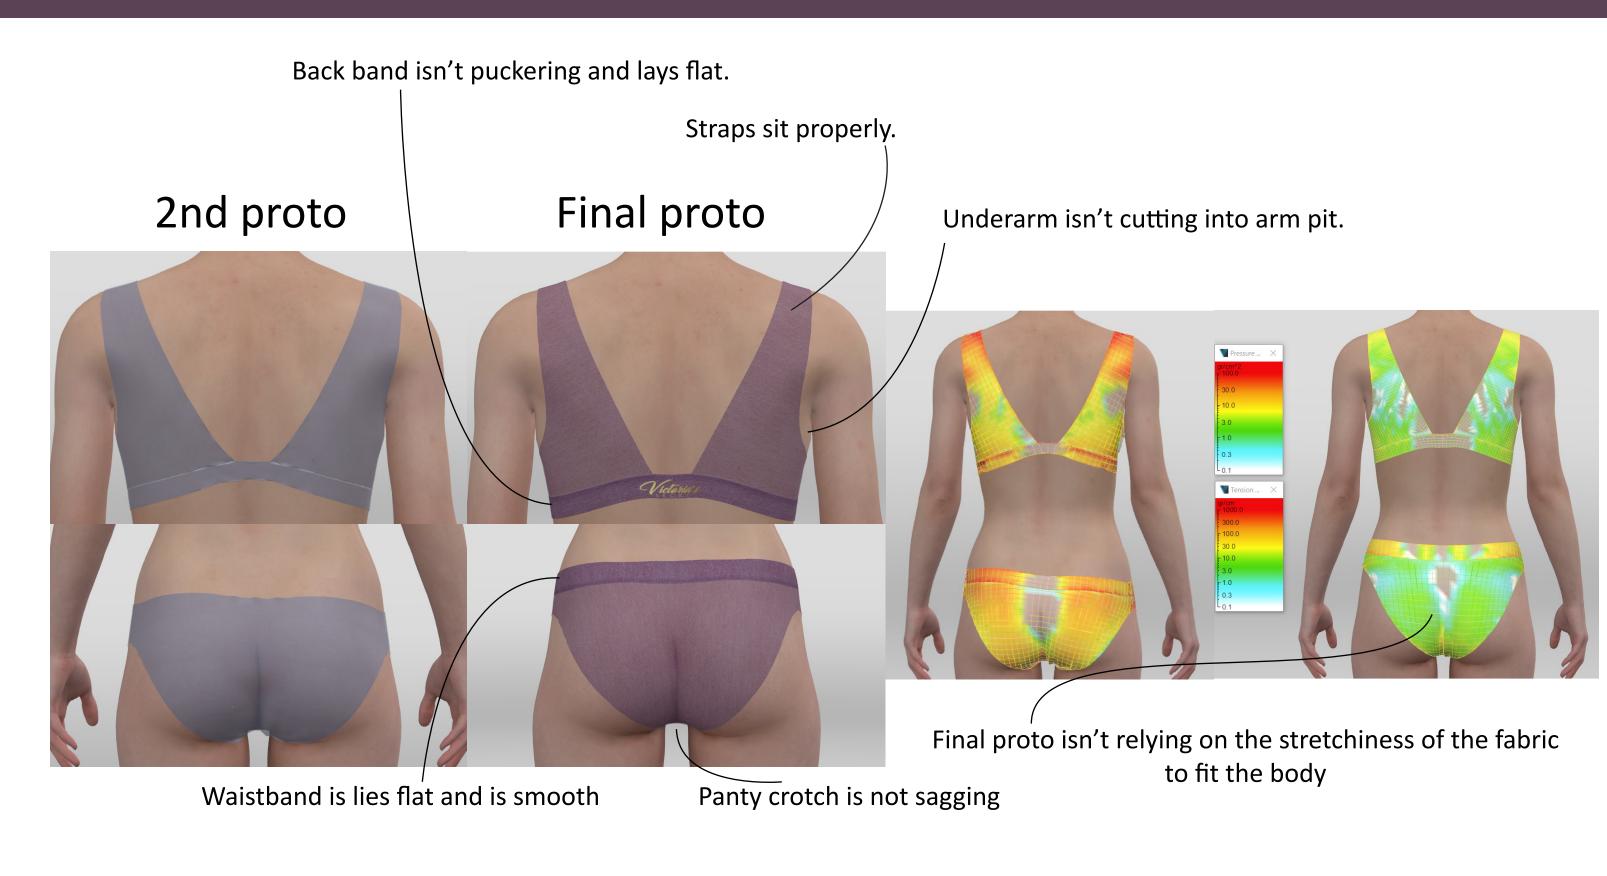

#### 2nd proto Final proto

#### Pattern after corrections and adjustments.

Rotated and changed the dart to a seam of the bra. Rounded the back waistband of the panty.