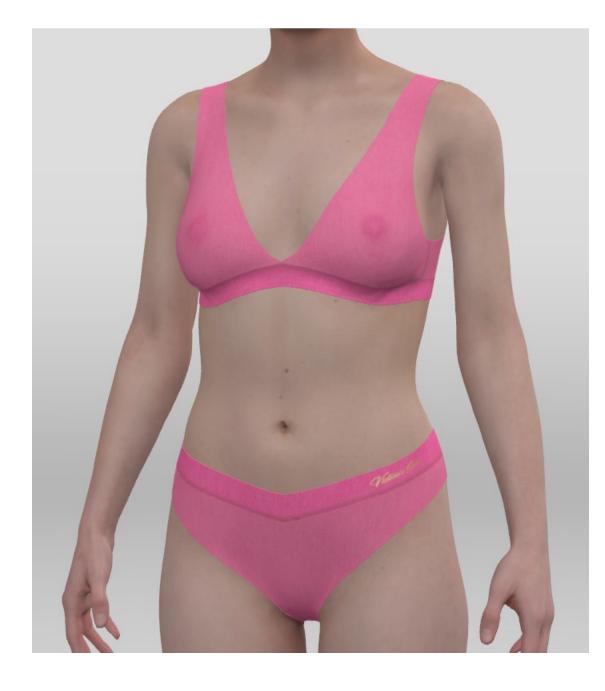

Bra and panty set created Browzwear's VStitcher.

#### Inspired by Victoria's Secret Unlined Lounge Bra and Brazillian Panty.