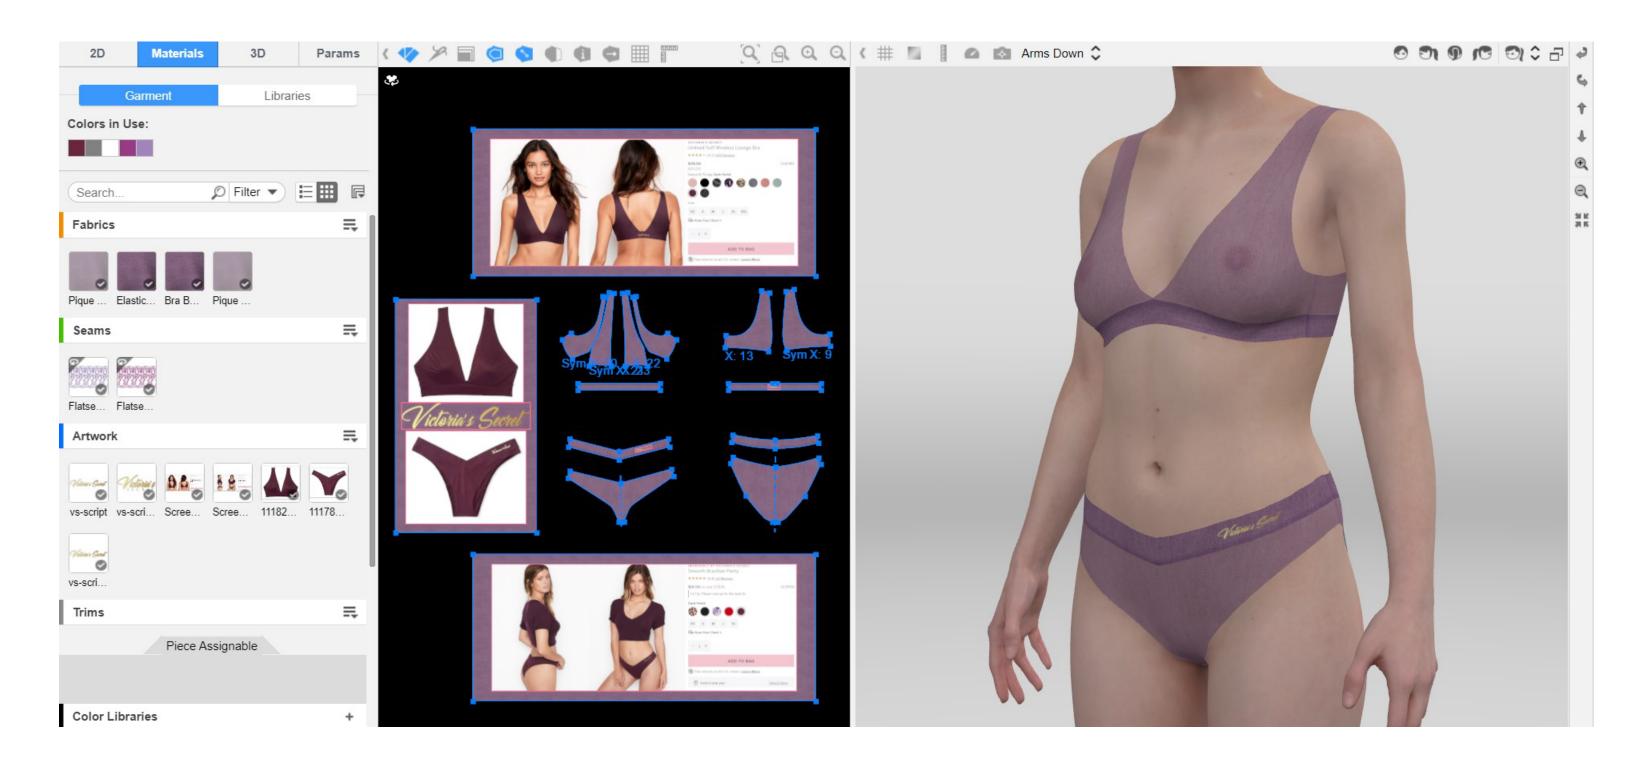

Bra and panty set created Browzwear's VStitcher.

#### Inspired by Victoria's Secret Unlined Lounge Bra and Brazillian Panty.

#### Artwork.

Colorways.