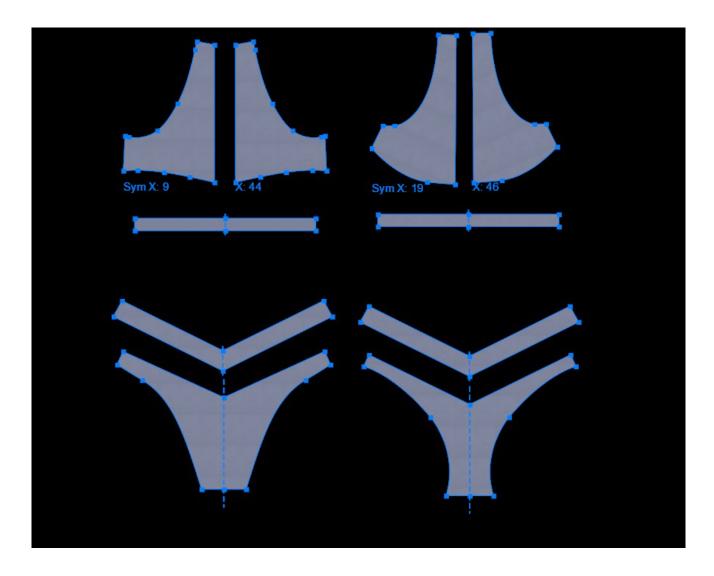

#### Pattern created in Adobe Illustrator.

Pattern created in Adobe Illustrator.

Next, pattern imported into VStitcher.

Imported pattern, symmetrized.

Pattern pieces sewn in VStitcher.