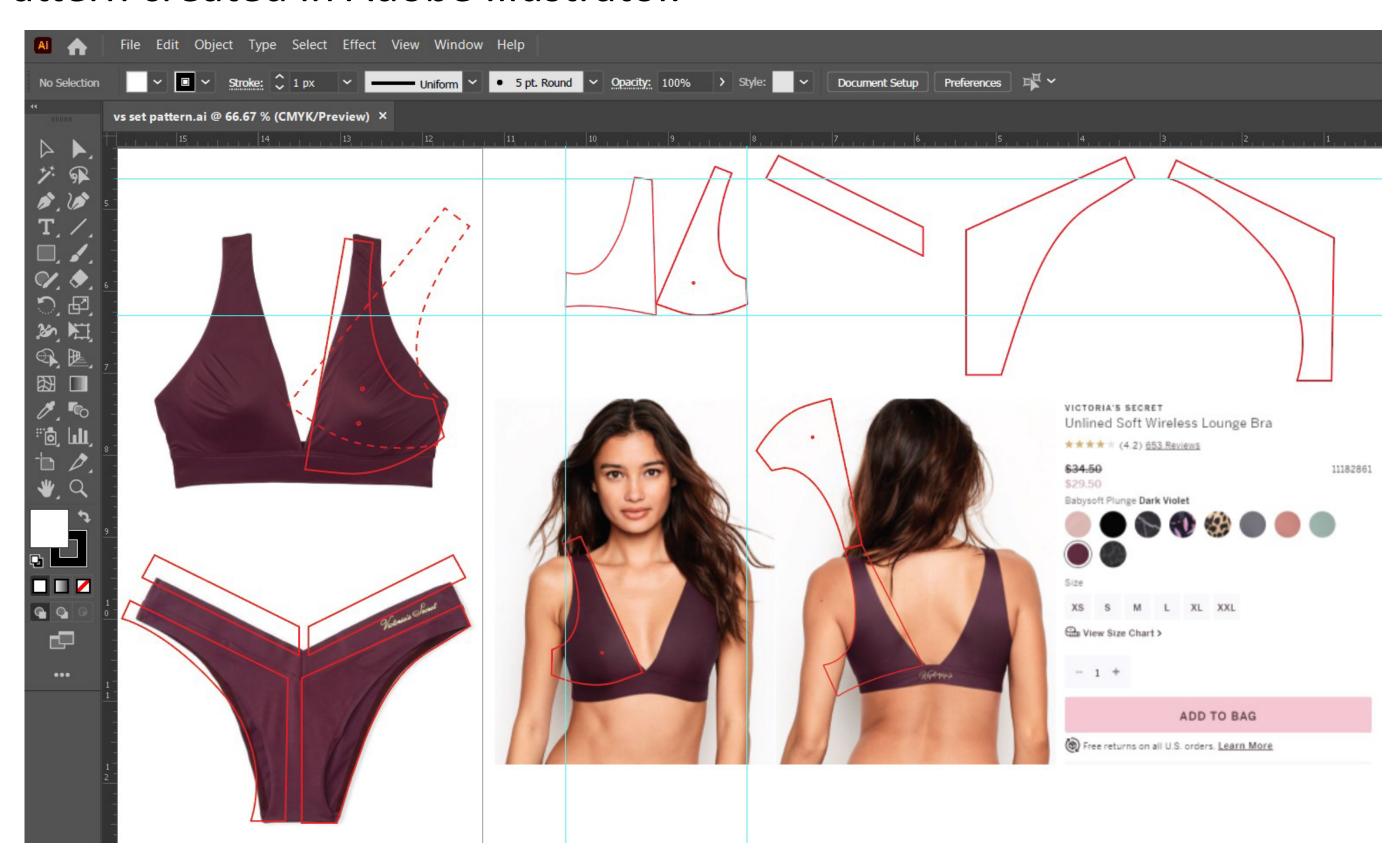

#### Pattern created in Adobe Illustrator.

Pattern created in Adobe Illustrator.

Next, pattern imported into VStitcher.

Imported pattern, symmetrized.

Pattern pieces sewn in VStitcher.