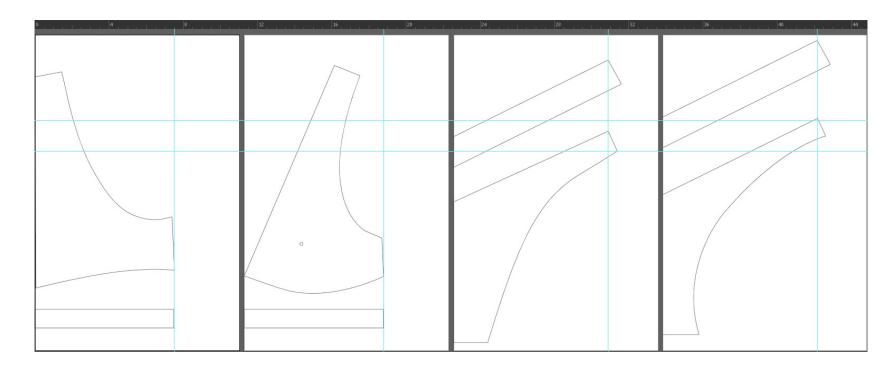

#### Pattern after corrections and adjustments.

Rotated and changed the dart to a seam of the bra. Rounded the back waistband of the panty.