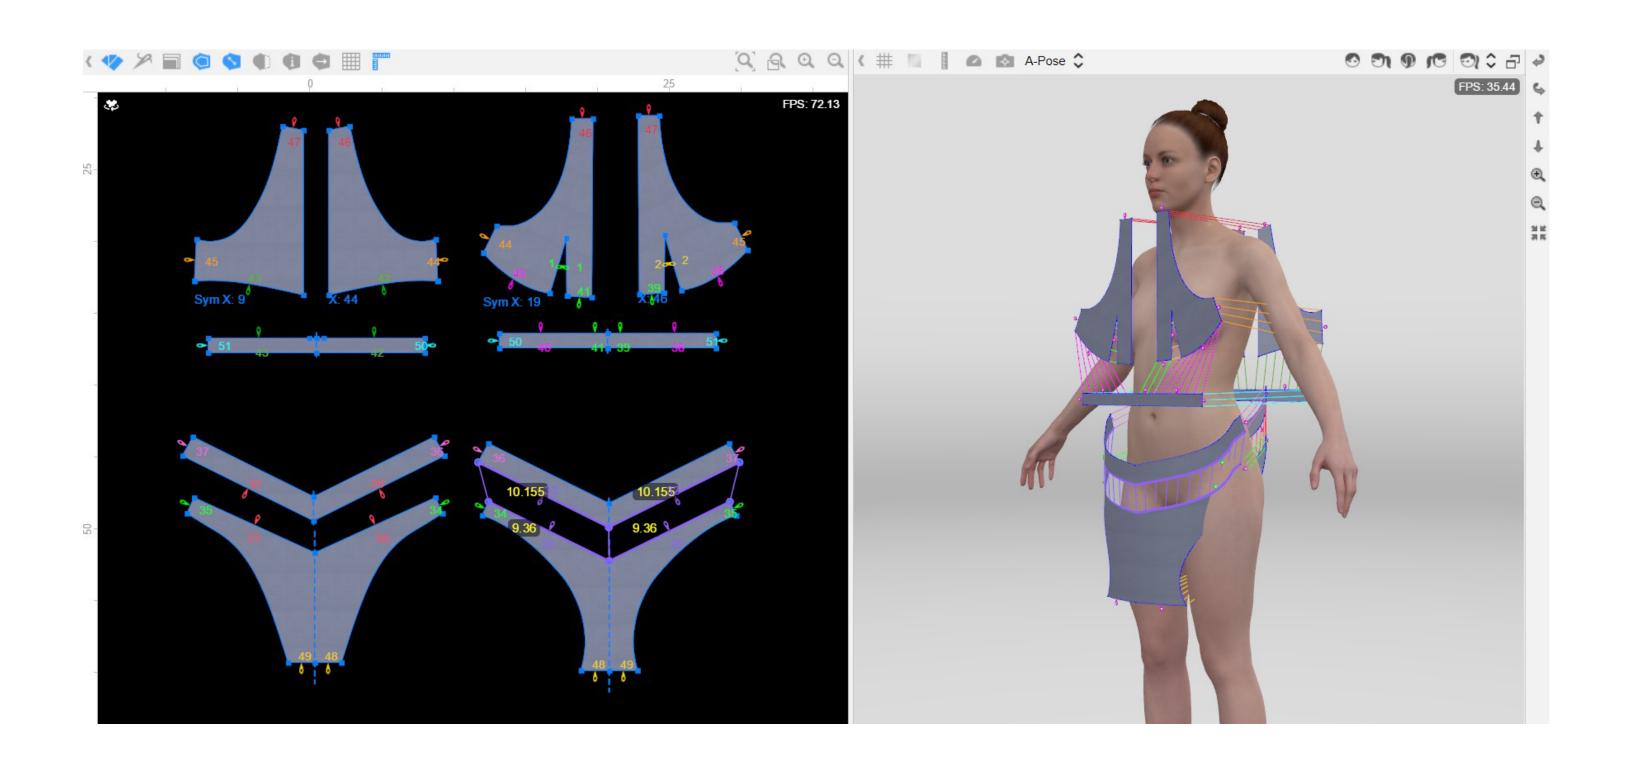

#### Pattern created in Adobe Illustrator.

Pattern created in Adobe Illustrator.

Next, pattern imported into VStitcher.

Imported pattern, symmetrized.

Pattern pieces sewn in VStitcher.

#### Pattern after corrections and adjustments.

Rotated and changed the dart to a seam of the bra. Rounded the back waistband of the panty.