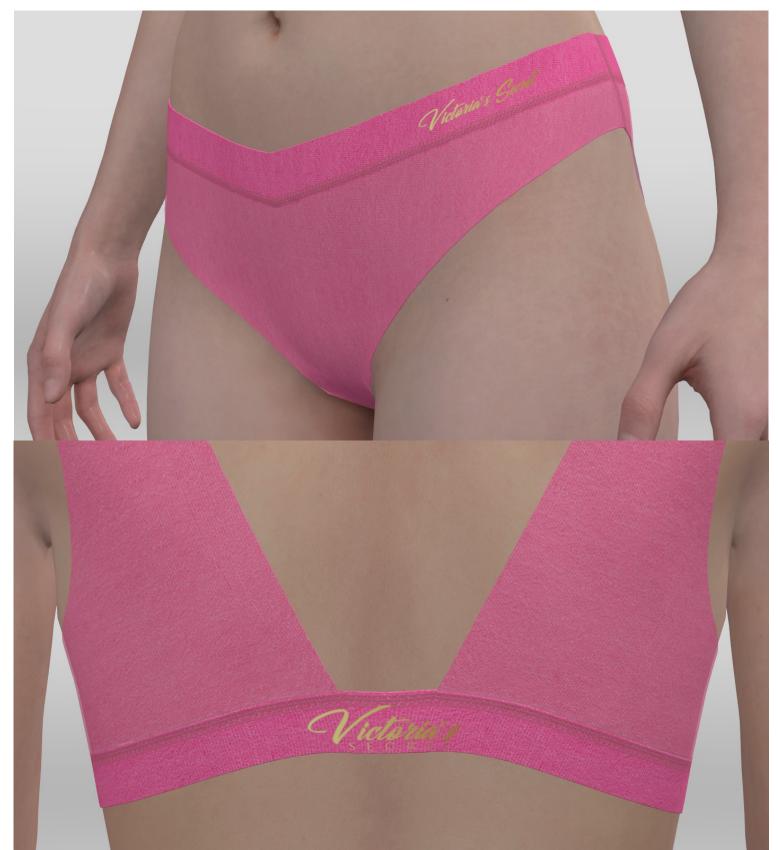

Bra and panty set created Browzwear's VStitcher.

#### Inspired by Victoria's Secret Unlined Lounge Bra and Brazillian Panty.