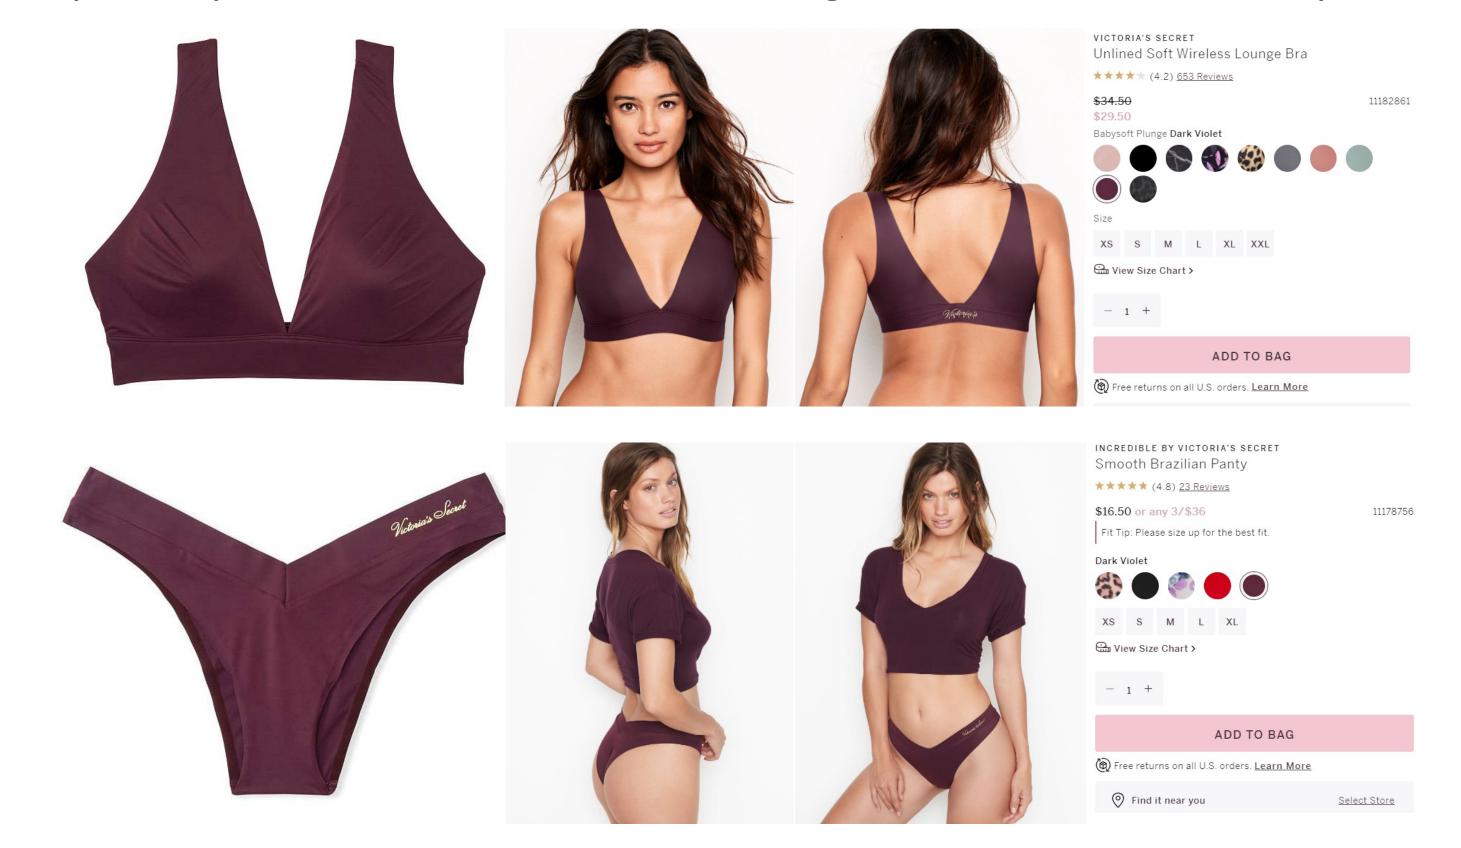

Bra and panty set created Browzwear's VStitcher.



#### Inspired by Victoria's Secret Unlined Lounge Bra and Brazillian Panty.



#### Pattern created in Adobe Illustrator.



Pattern created in Adobe Illustrator.



Next, pattern imported into VStitcher.



Imported pattern, symmetrized.



Pattern pieces sewn in VStitcher.



#### 1st proto sample

Sample is both too loose yet too tight as depicted in the red areas.

The first proto correction on the next page over compensated for the tightness below and was too large.





#### 2nd proto Final proto







#### Pattern after corrections and adjustments.

Rotated and changed the dart to a seam of the bra. Rounded the back waistband of the panty.



#### Artwork.





Colorways.