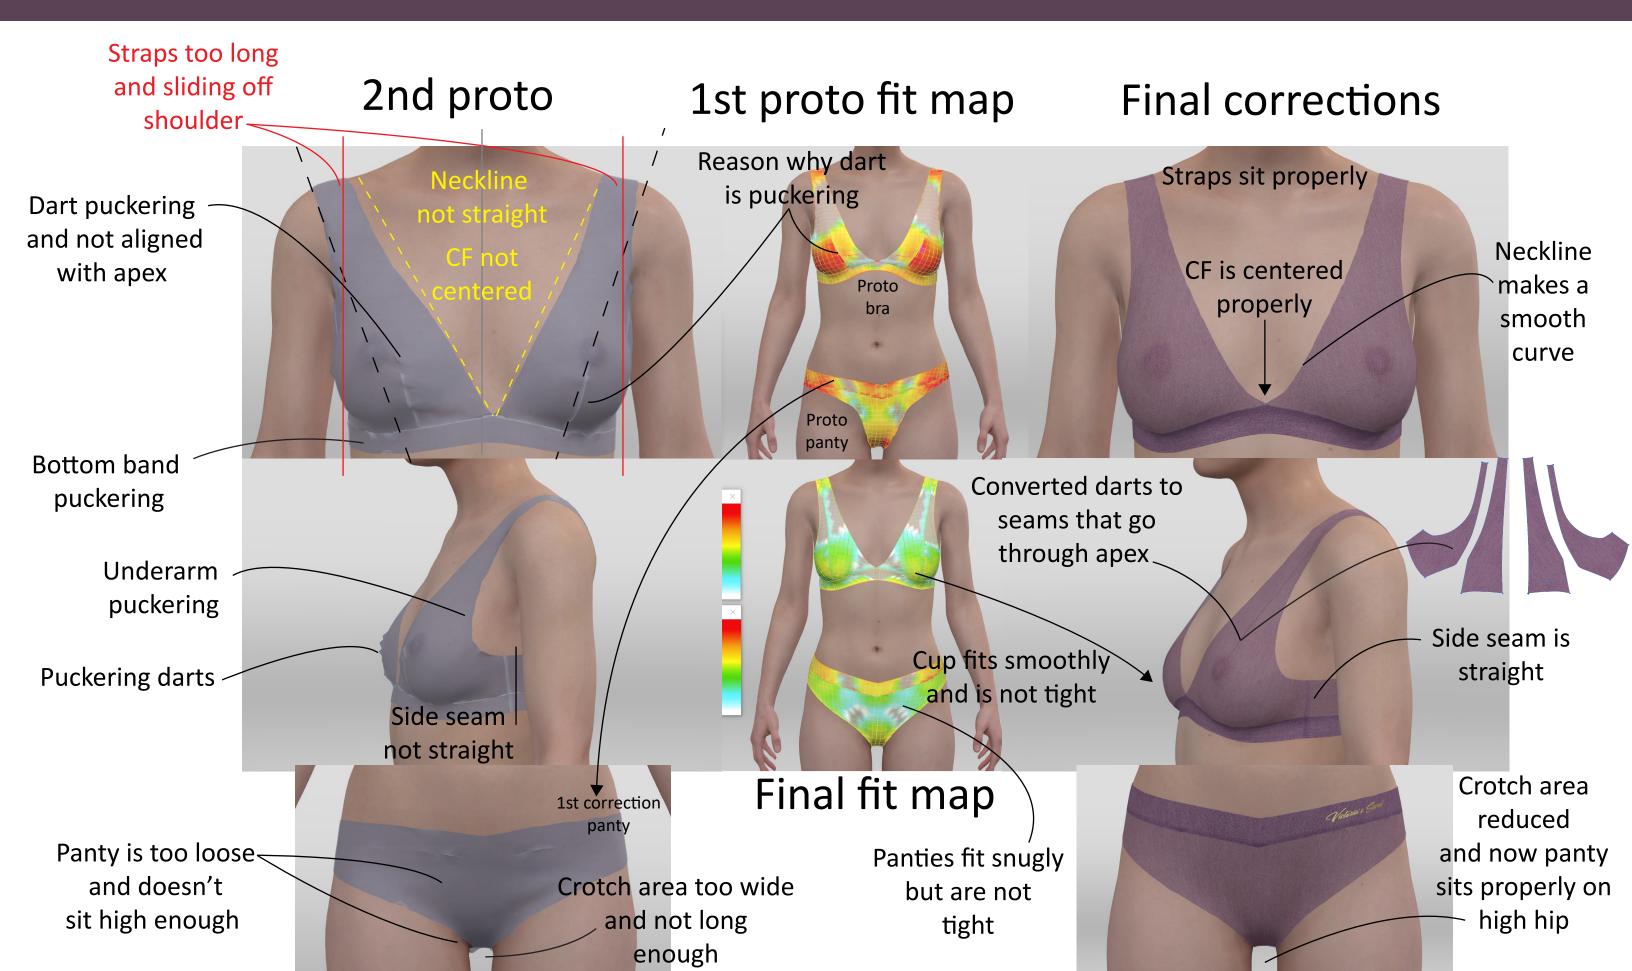

#### 1st proto sample

Sample is both too loose yet too tight as depicted in the red areas.

The first proto correction on the next page over compensated for the tightness below and was too large.

#### 2nd proto Final proto

#### Pattern after corrections and adjustments.

Rotated and changed the dart to a seam of the bra. Rounded the back waistband of the panty.