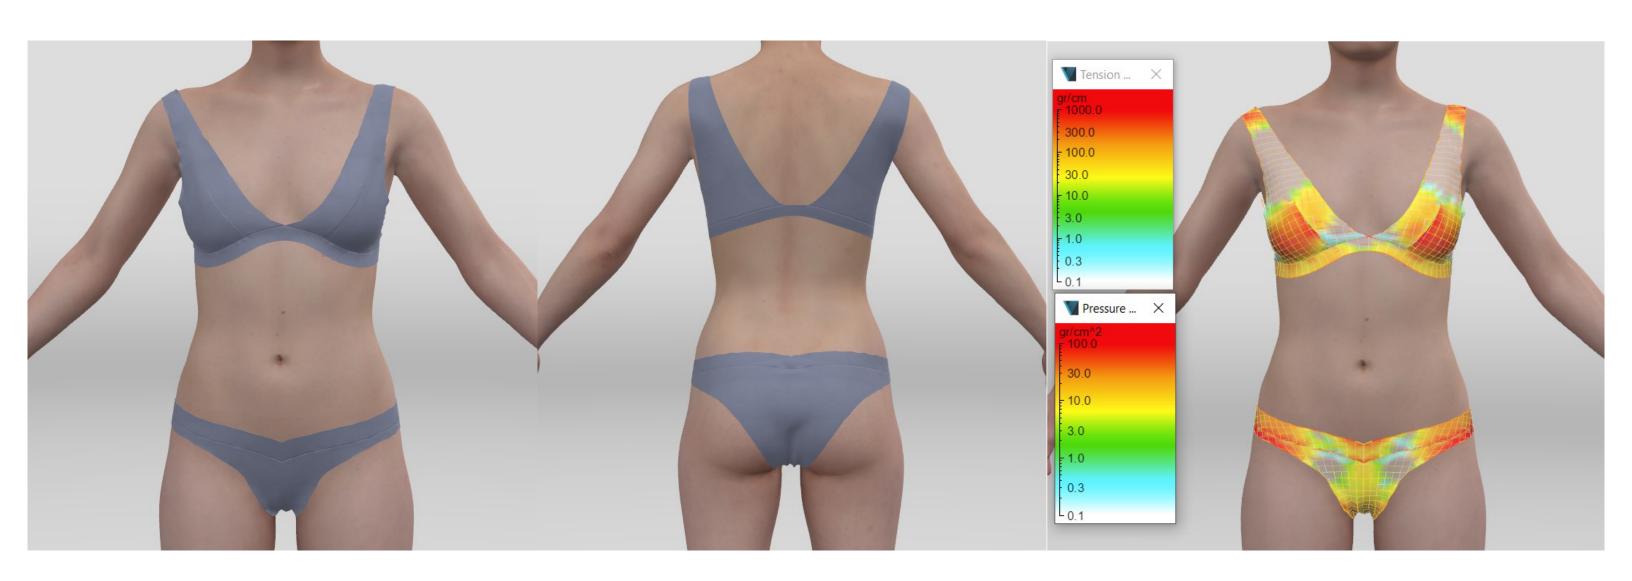

#### 1st proto sample

Sample is both too loose yet too tight as depicted in the red areas.

The first proto correction on the next page over compensated for the tightness below and was too large.

#### 2nd proto Final proto