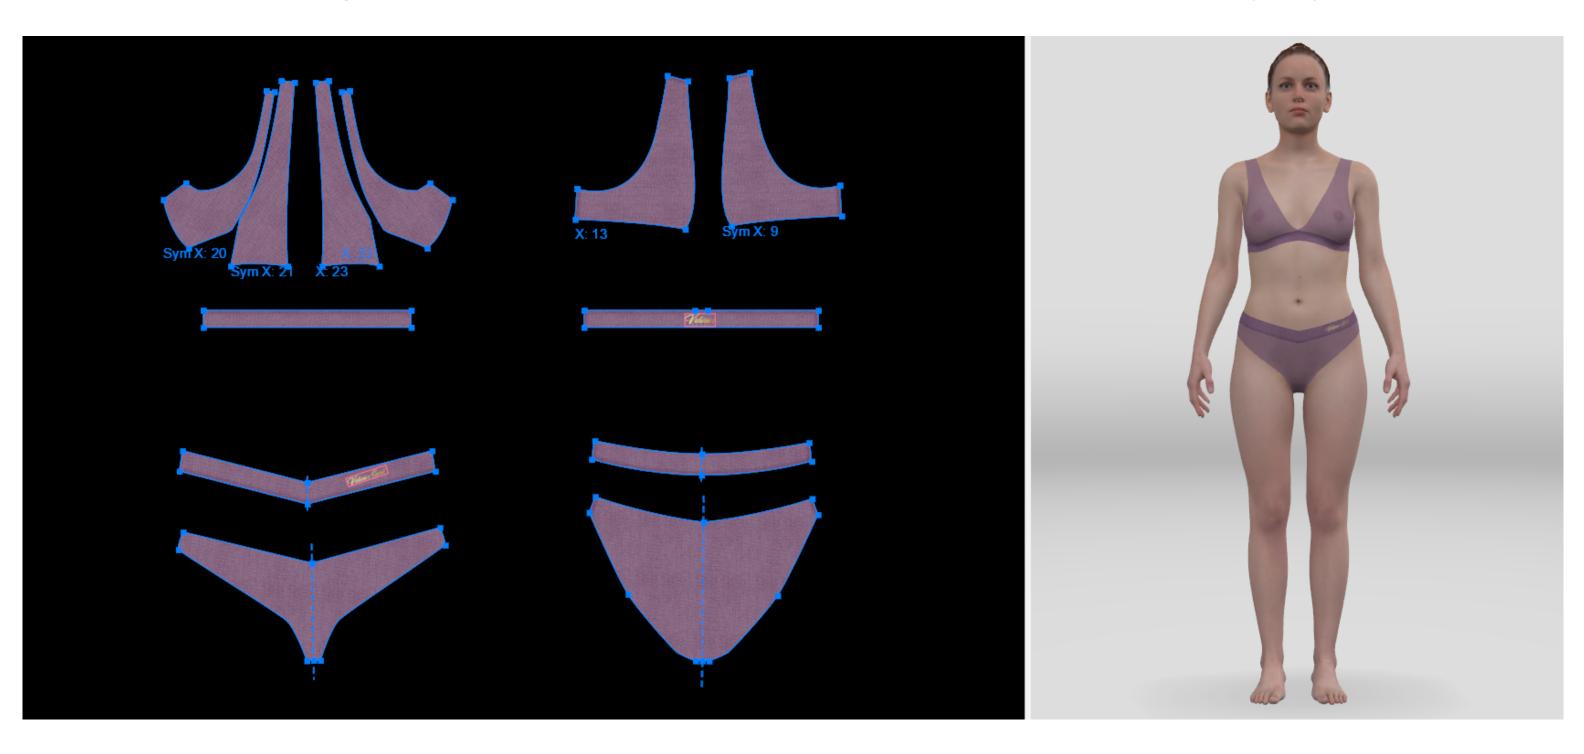

#### Pattern created in Adobe Illustrator.

Pattern created in Adobe Illustrator.

Next, pattern imported into VStitcher.

Imported pattern, symmetrized.

Pattern pieces sewn in VStitcher.

#### Pattern after corrections and adjustments.

Rotated and changed the dart to a seam of the bra. Rounded the back waistband of the panty.