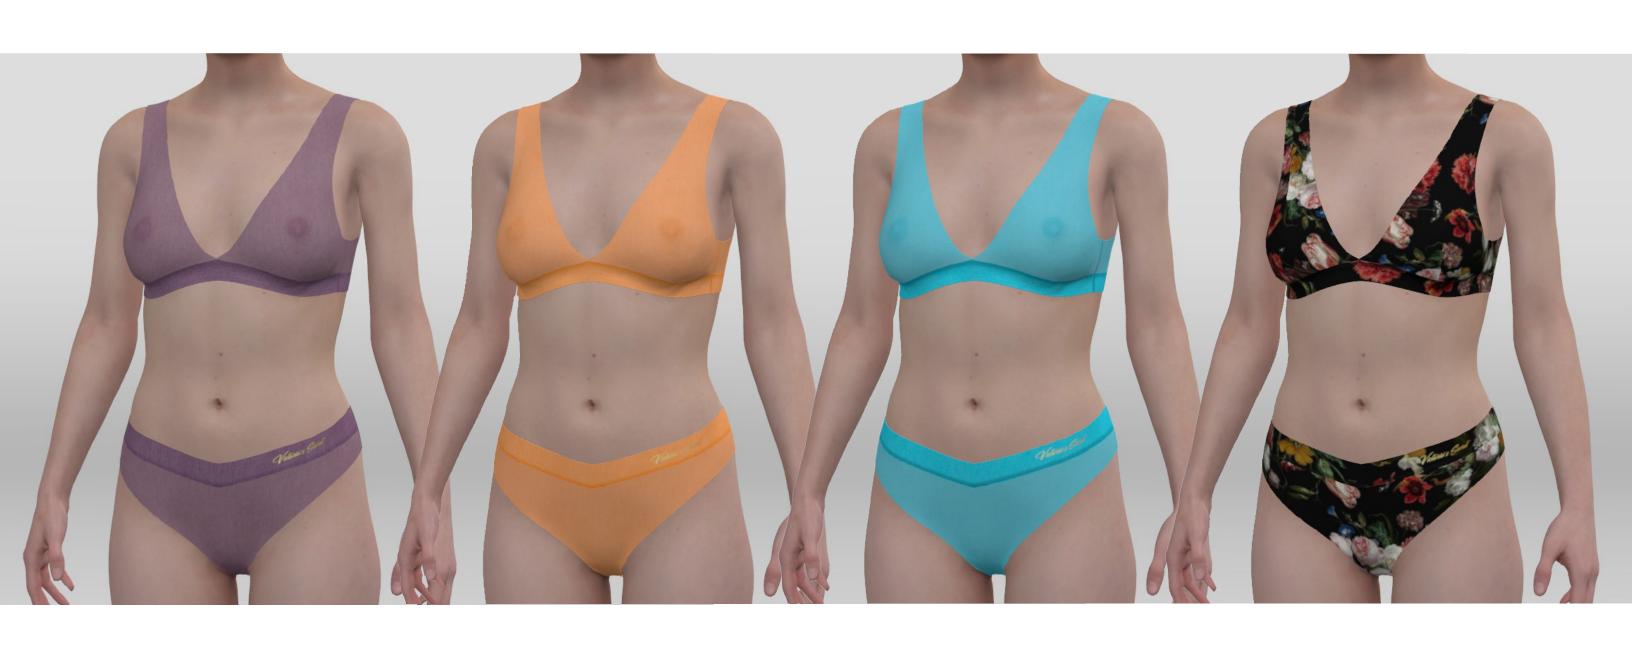

Bra and panty set created Browzwear's VStitcher.



#### Inspired by Victoria's Secret Unlined Lounge Bra and Brazillian Panty.



#### Pattern created in Adobe Illustrator.



Pattern created in Adobe Illustrator.



Next, pattern imported into VStitcher.



Imported pattern, symmetrized.



Pattern pieces sewn in VStitcher.



#### 1st proto sample

Sample is both too loose yet too tight as depicted in the red areas.

The first proto correction on the next page over compensated for the tightness below and was too large.





#### 2nd proto Final proto







#### Pattern after corrections and adjustments.

Rotated and changed the dart to a seam of the bra. Rounded the back waistband of the panty.



#### Artwork.





Colorways.