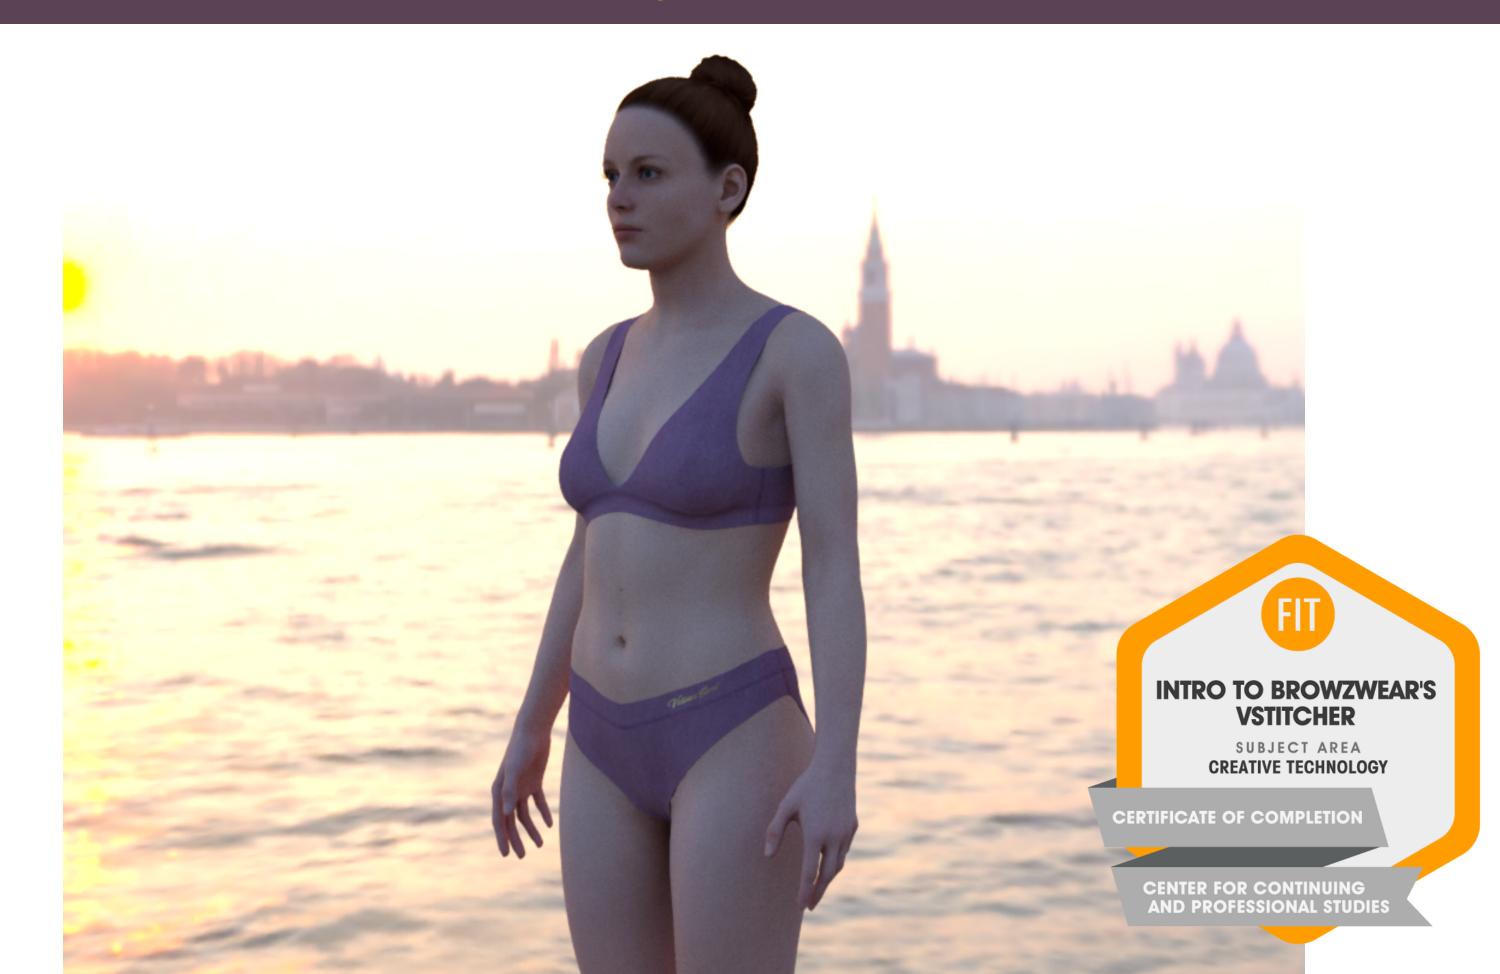

Bra and panty set created Browzwear's VStitcher.

#### Inspired by Victoria's Secret Unlined Lounge Bra and Brazillian Panty.