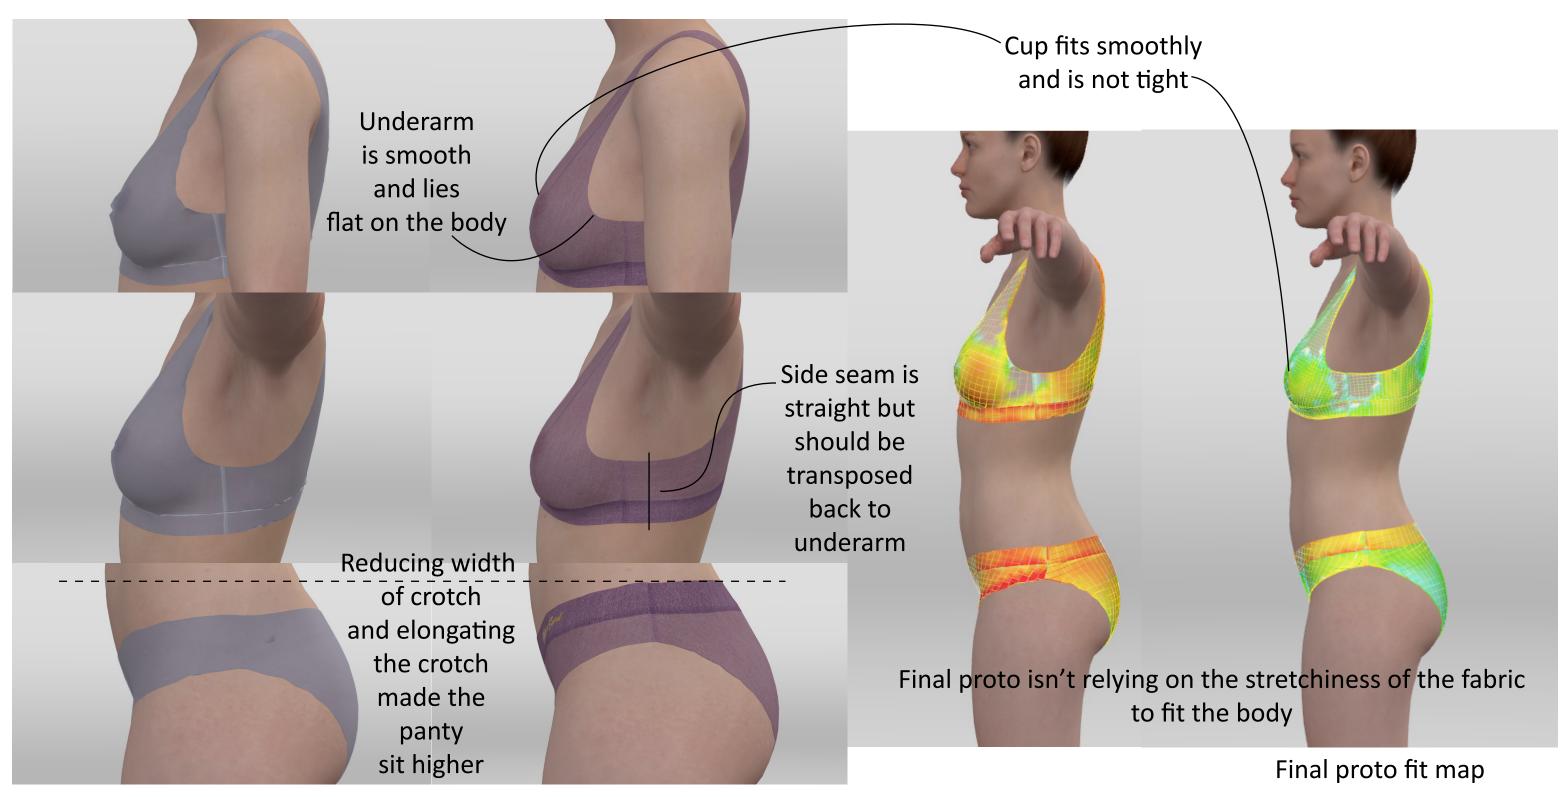

#### 2nd proto Final proto

#### Pattern after corrections and adjustments.

Rotated and changed the dart to a seam of the bra. Rounded the back waistband of the panty.