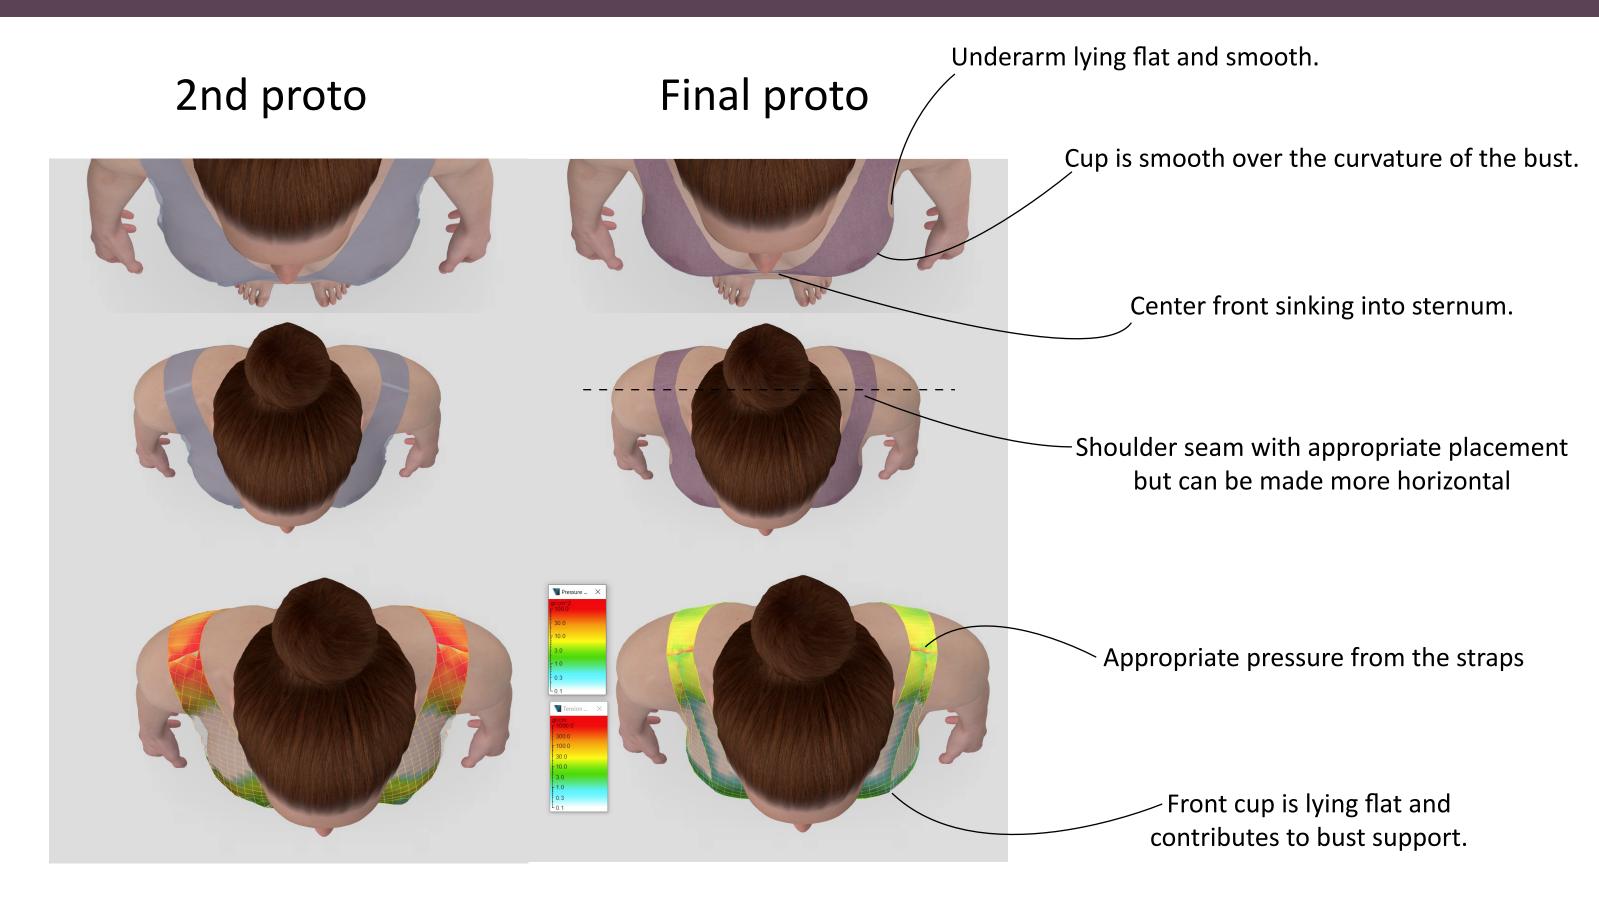

#### 2nd proto Final proto

#### Pattern after corrections and adjustments.

Rotated and changed the dart to a seam of the bra. Rounded the back waistband of the panty.